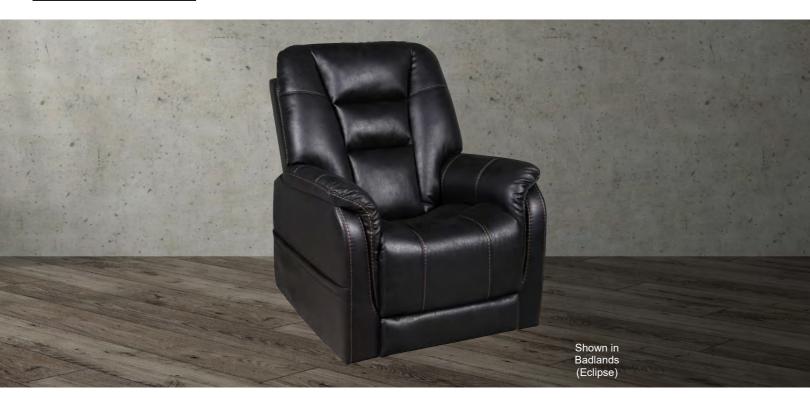

The Mercer is a sleek, contemporary and above all, offers ultra comfort. This space-saving dual motor Power Lift Recliner makes for a stunning addition to any living space.

Benefiting from an independent headrest, footrest extension, and power lumbar support, the Mercer is available in two grained leather look colour options.

- Lay flat recline
- Independent head and legrest
- Power lumbar support
- Extended footrest
- Grained leather look
- USB-compatible hand control

**Colour Options** 

Badlands (Eclipse)

Badlands (Saddle)