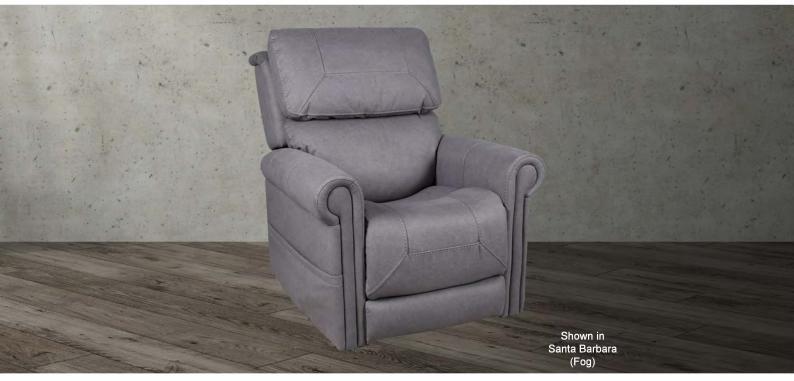

## **Colour Options**

Santa Barbara (Fog)

Santa Barbara (Latte)

Santa Barbara (Bark)

Modern design and incredible comfort, the Studio lift chair is sure to become a timeless classic. This space-saving dual motor Power Lift Recliner delivers a relaxation experience that's second to none.

Benefiting from an independent headrest, footrest extension, and power lumbar support, the Studio is available in three distinctive colour options.

- Independent headrest
- Compact design
- Power lumbar support
- Footrest extension
- Choose from three colours
- USB-compatible hand control