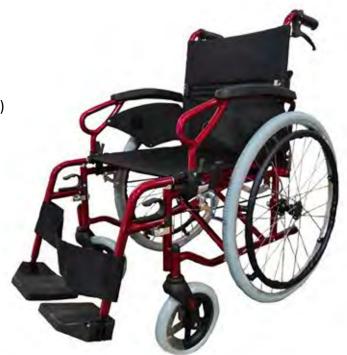

## **Neptune 16" Wheelchair**

The Neptune Self-Propel Wheelchair is a great option for everyday use with the large pneumatic self propel wheels giving a smooth ride. Featuring both a folding frame and backrest making it easy to store and transport into vehicles. With swing away, removeable leg rests and flip up arm rests this chair is great for the user to get in and out with ease, or when transferring sideways to and from the chair.

- \* Lightweight self propelled
- \* Care assist hand brake
- \* Folding backrest (for storage or transport)
- \* Quick release wheels (for transport)
- \* Flip up armrest for side transfer
- \* 24" rear wheel, 8" front castor
- \* Swing away and removable leg rests
- \* Weight capacity 100kg