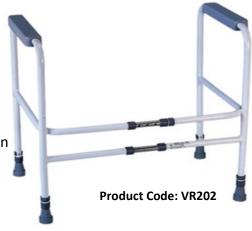

## **Toilet Surround**

Height adjustable Toilet Surrounds assist in getting on and off the toilet without having to install wall rails. Durable aluminium powder coat finish.

- \* Height adjustable
- \* Width adjustable (VR202 & VR205SP)
- \* Double transform bar for added strength
- \* Coated with a tough white polymer anti-scratch finish
- \* Moulded support arms provide improved grip
- \* The toilet frame dismantles easily for storage/transportation
- \* Will fit most toilet suites
- \* Rubber tips to reduce slips

### **Specifications VR202 & VR205**

| Overall height66-81      |
|--------------------------|
| Overall depth45          |
| Overall width 58         |
| VR202 int width 49-63    |
| VR205 int width47.5-52.5 |

Measurements in cm, weight in kg