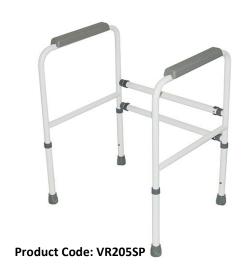

## **Toilet Surround**

Height adjustable Toilet Surrounds assist in getting on and off the toilet without having to install wall rails. Durable aluminium powder coat finish.

- \* Height adjustable
- \* Width adjustable (VR202 & VR205SP)
- \* Double transform bar for added strength
- \* Coated with a tough white polymer anti-scratch finish
- \* Moulded support arms provide improved grip
- \* The toilet frame dismantles easily for storage/transportation
- \* Will fit most toilet suites
- \* Rubber tips to reduce slips

### **Specifications VR202 & VR205**

| Overall height66-81      |
|--------------------------|
| Overall depth45          |
| Overall width 58         |
| VR202 int width 49-63    |
| VR205 int width47.5-52.5 |

Measurements in cm, weight in kg