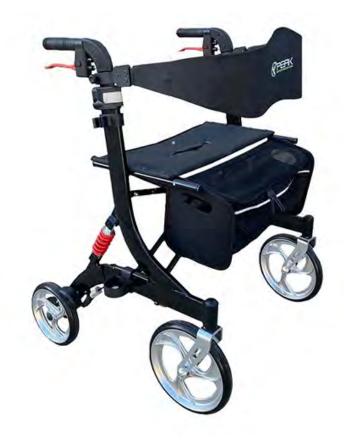

## **Ellipse Heavy Duty Rollator**

The Ellipse Heavy Duty Rollator is a high quality aluminium rollator perfect for use both indoors and outdoors. Featuring a wider seat width, height adjustable handles, a unique suspension system and a removable carry bag. This rollator offers smoother use over most terrains.

- \* Sturdy aluminium
- \* Height adjustable handles
- \* Unique suspension system
- \* 58cm seat width
- \* Perfect for indoor and outdoor use
- \* Removable storage bag
- \* Easy to fold, store and transport
- \* Locking clip to lock folded
- \* Weight capacity 205kg