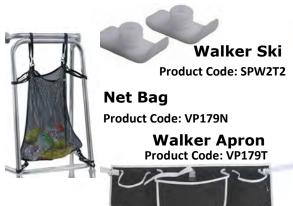

### Fact Sheet



# Walking Aids



## **Walking Frame**

This Walking Frame is a lightweight aluminium design featuring soft grip handles, one button folding function and height adjustable legs. This frame can be folded when not in use and is a real space saver. It is deal for in home and travel use. It is available with or without wheels.

- \* Lightweight aluminium frame
- \* Available with or without wheels
- \* Easy push button fold
- \* Non-slip rubber stoppers
- \* Wheeled version includes ski's on rear
- \* Max weight user: 130kg

#### **Walking Frame Accessories**







#### Specifications—Unwheeled/Wheeled

| Overall height 77-95 | Unit weight 2.5/2.9              |
|----------------------|----------------------------------|
| Overall depth47      | Weight capacity130               |
| Overall width57      |                                  |
| Folded width10       |                                  |
| Wheel size4"         | Measurements in cm, weight in kg |
|                      |                                  |

Product Code: 9346376060400 Unwheeled Product Code: 9346376060417 Wheeled