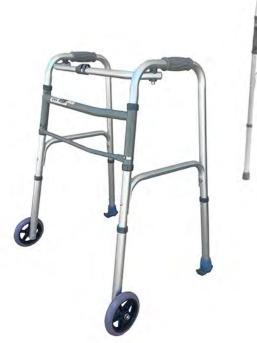

## **Walking Frame**

This Walking Frame is a lightweight aluminium design featuring soft grip handles, one button folding function and height adjustable legs. This frame can be folded when not in use and is a real space saver. It is deal for in home and travel use. It is available with or without wheels.

- \* Lightweight aluminium frame
- \* Available with or without wheels
- \* Easy push button fold
- \* Non-slip rubber stoppers
- \* Wheeled version includes ski's on rear
- \* Max weight user: 130kg