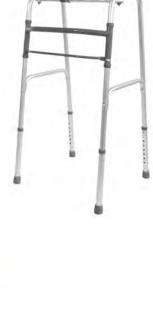

## **Walking Frame**

This Walking Frame is a lightweight aluminium design featuring soft grip handles, one button folding function and height adjustable legs. This frame can be folded when not in use and is a real space saver. It is deal for in home and travel use. It is available with or without wheels.

- \* Lightweight aluminium frame
- \* Available with or without wheels
- \* Easy push button fold
- \* Non-slip rubber stoppers
- \* Wheeled version includes ski's on rear
- \* Max weight user: 130kg