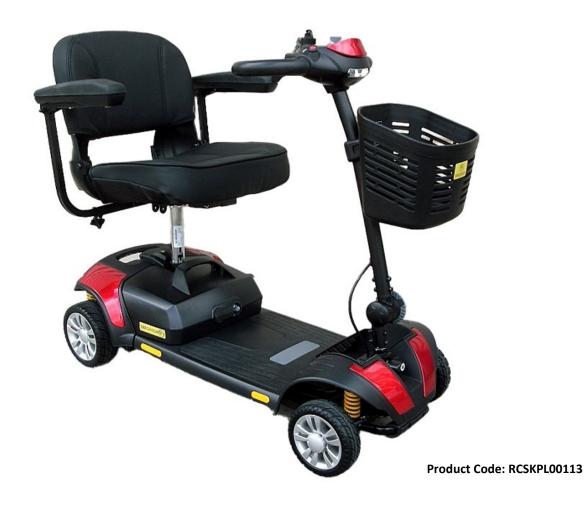

# Rothcare Boston

Pull-apart

This compact scooter is great for confined spaces, both indoor and out. It comfortably fits in the back of a small hatchback. The tiller folds down and the seat lifts off.

Comfortable seat that is height adjustable to help you find the right driving position and swivels 360 degrees for easy mounting and dismounting.

#### **FEATURES**

- Pulls apart for transport or storage
- Height adjustable seat swivels 360° for easy mounting and dismounting
- Anti-tippers help minimise risk of tipping on corners or bumpy ground
- Removable basket
- Solid puncture proof tyres