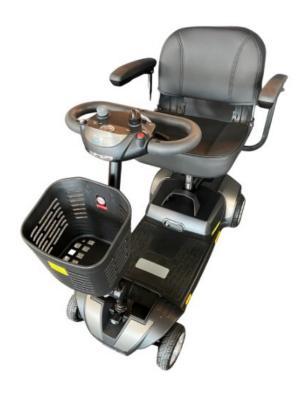

# Rothcare Boston

Pull-apart

This compact scooter is great for confined spaces, both indoor and out. It comfortably fits in the back of a small hatchback. The tiller folds down and the seat lifts off.

Comfortable seat that is height adjustable to help you find the right driving position and swivels 360 degrees for easy mounting and dismounting.

#### **FEATURES**

- Pulls apart for transport or storage
- Height adjustable seat swivels 360° for easy mounting and dismounting
- Anti-tippers help minimise risk of tipping on corners or bumpy ground
- Removable basket
- Solid puncture proof tyres