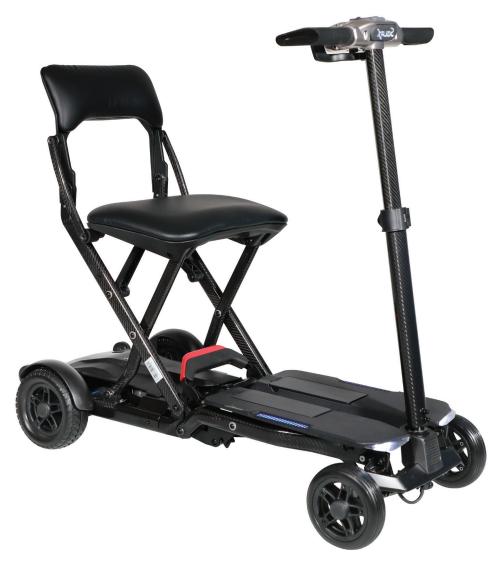

## SOLAX MALETA CARBON FIBRE

**AUTOMATIC FOLDING MOBILITY SCOOTER** 

LIGHTWEIGHT
CARBON FIBRE FRAME

REMOTE CONTROL AUTOMATIC FOLDING

LITHIUM BATTERIES

## **AUTOMATIC FOLDING MOBILITY SCOOTER**

The Maleta Carbon Fibre is packed with new innovative modern design features. This model sees the addition of a lightweight carbon fibre frame, NFC keyless entry technology, a charging port on the dashboard, remote control for folding, headlights, ambient deck lights and ergonomic horn-shaped handlebars. It is safe, comfortable, easy to operate, convenient to be folded and carried, lightweight and steady. It can be folded and unfolded without any tools or effort.