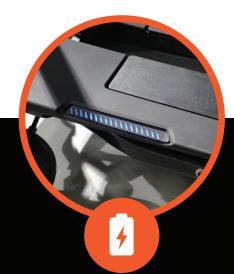

## **AUTOMATIC FOLDING MOBILITY SCOOTER**

The Maleta Carbon Fibre is packed with new innovative modern design features. This model sees the addition of a lightweight carbon fibre frame, NFC keyless entry technology, a charging port on the dashboard, remote control for folding, headlights, ambient deck lights and ergonomic horn-shaped handlebars. It is safe, comfortable, easy to operate, convenient to be folded and carried, lightweight and steady. It can be folded and unfolded without any tools or effort.