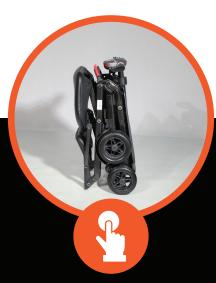

## SOLAX MALETA CARBON FIBRE

**AUTOMATIC FOLDING MOBILITY SCOOTER** 

LIGHTWEIGHT
CARBON FIBRE FRAME

REMOTE CONTROL AUTOMATIC FOLDING

LITHIUM BATTERIES

## **AUTOMATIC FOLDING MOBILITY SCOOTER**

The Maleta Carbon Fibre is packed with new innovative modern design features. This model sees the addition of a lightweight carbon fibre frame, NFC keyless entry technology, a charging port on the dashboard, remote control for folding, headlights, ambient deck lights and ergonomic horn-shaped handlebars. It is safe, comfortable, easy to operate, convenient to be folded and carried, lightweight and steady. It can be folded and unfolded without any tools or effort.