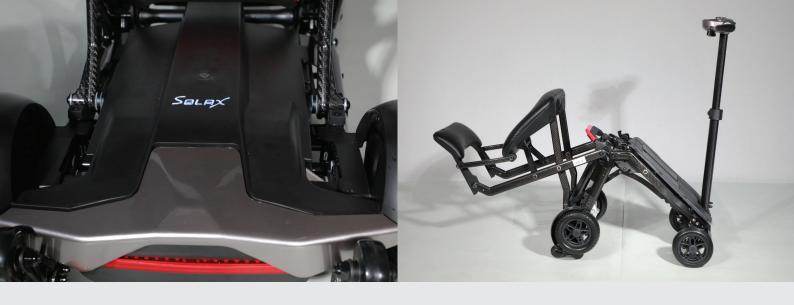

## **AUTOMATIC FOLDING MOBILITY SCOOTER**

The Maleta Carbon Fibre is packed with new innovative modern design features. This model sees the addition of a lightweight carbon fibre frame, NFC keyless entry technology, a charging port on the dashboard, remote control for folding, headlights, ambient deck lights and ergonomic horn-shaped handlebars. It is safe, comfortable, easy to operate, convenient to be folded and carried, lightweight and steady. It can be folded and unfolded without any tools or effort.