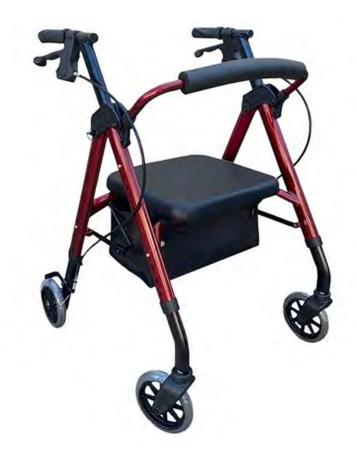

## **Star 6" Rollator**

The Star 6" rollator is a quick fit adjustable design meaning both the frame/seat and handles are height adjustable. This is great to get the perfect fit. Featuring a padded seat with flip up access to a secure privacy bag. This rollator is foldable and has a locking pin to keep it in its folded position for easier transport/storage.

- \* Height adjustable frame and handles
- \* Removable bag included
- \* Padded seat and back rest
- \* 6" castors
- \* Width between arms 48cm
- \* Max weight user: 150kg

Aust. STD Tested 493360

## **Specifications**

| Overall height81-93 | Seat height49-57           |
|---------------------|----------------------------|
| Overall depth65-73  | Folded width22             |
| Overall width62     | Unit weight7.3             |
| Seat depth35        | Weight capacity150         |
| Seat width37        | Measurements in cm, weight |