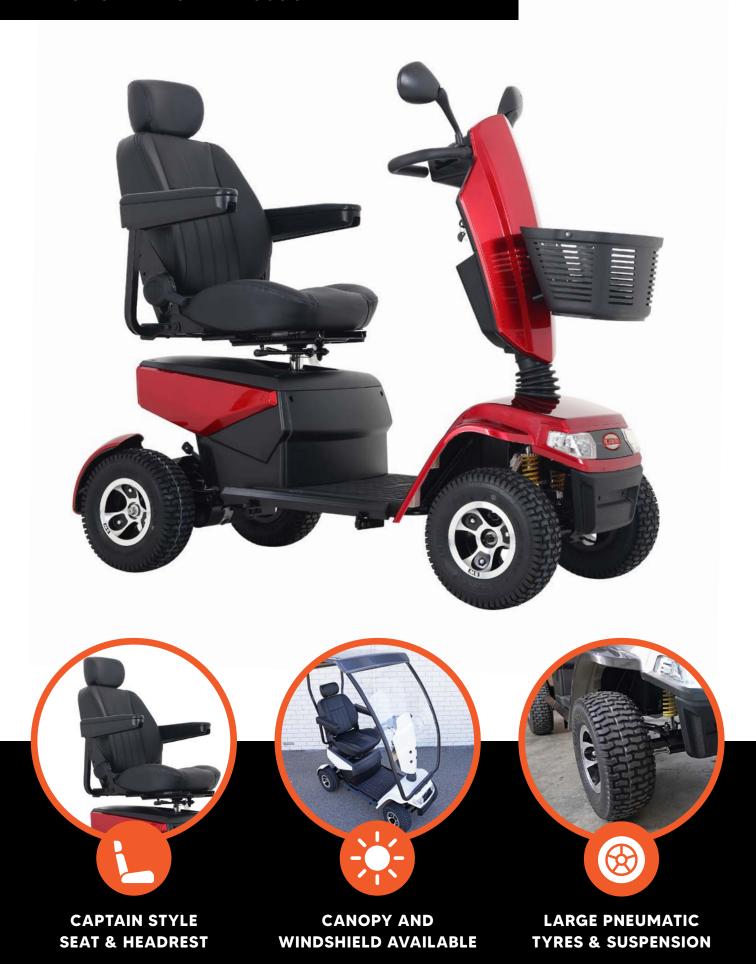

## LARGE SIZED MOBILITY SCOOTER

The Sweetrich Tracker is a heavy-duty mobility scooter that features large 13-inch pneumatic tyres and offers a travel range of up to 60km in distance. The large captain style seat and rear suspension ensure a comfortable drive while catering for a 150kg weight capacity. Other handy features include a front rubber bumper, storage basket, cup holders, headrest and a digital dashboard.

| SPECIFICATIONS        |                |                         |                         |
|-----------------------|----------------|-------------------------|-------------------------|
| Weight With Batteries | 128kg          | Tyres                   | Pneumatic               |
| Headlights            | Yes            | Dimensions LxWxH (mm)   | 1500x720x1200           |
| Heaviest Part         | 107kg          | Swivel Seat             | Yes                     |
| Weight Capacity       | 150kg          | Distance Between Armres | ts 520 - 620mm          |
| Adjustable Tiller     | Yes            | Drive Wheel             | 330mm                   |
| Motor                 | 800W           | Ground Clearance        | 90mm                    |
| Battery               | 50ah Lead Acid | Seat Dimensions WxD     | 500mm x 480mm           |
| Battery Range         | Up To 60km     | Seat Height From Ground | 800mm                   |
| Maximum Speed         | 10km           | Slope Ability           | 15°                     |
| Flip Up Armrests      | Yes            | Turning Circle          | 2200mm                  |
| Storage               | Front Basket   | Suspension              | Front & Rear Suspension |