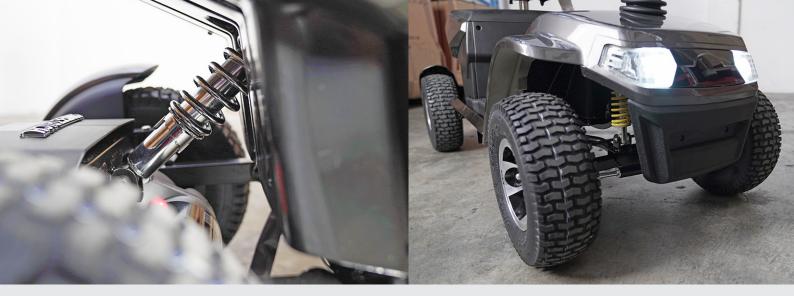

## LARGE SIZED MOBILITY SCOOTER

The Sweetrich Tracker is a heavy-duty mobility scooter that features large 13-inch pneumatic tyres and offers a travel range of up to 60km in distance. The large captain style seat and rear suspension ensure a comfortable drive while catering for a 150kg weight capacity. Other handy features include a front rubber bumper, storage basket, cup holders, headrest and a digital dashboard.

| SPECIFICATIONS        |                |                         |                         |
|-----------------------|----------------|-------------------------|-------------------------|
| Weight With Batteries | 128kg          | Tyres                   | Pneumatic               |
| Headlights            | Yes            | Dimensions LxWxH (mm)   | 1500x720x1200           |
| Heaviest Part         | 107kg          | Swivel Seat             | Yes                     |
| Weight Capacity       | 150kg          | Distance Between Armres | ts 520 - 620mm          |
| Adjustable Tiller     | Yes            | Drive Wheel             | 330mm                   |
| Motor                 | 800W           | Ground Clearance        | 90mm                    |
| Battery               | 50ah Lead Acid | Seat Dimensions WxD     | 500mm x 480mm           |
| Battery Range         | Up To 60km     | Seat Height From Ground | 800mm                   |
| Maximum Speed         | 10km           | Slope Ability           | 15°                     |
| Flip Up Armrests      | Yes            | Turning Circle          | 2200mm                  |
| Storage               | Front Basket   | Suspension              | Front & Rear Suspension |