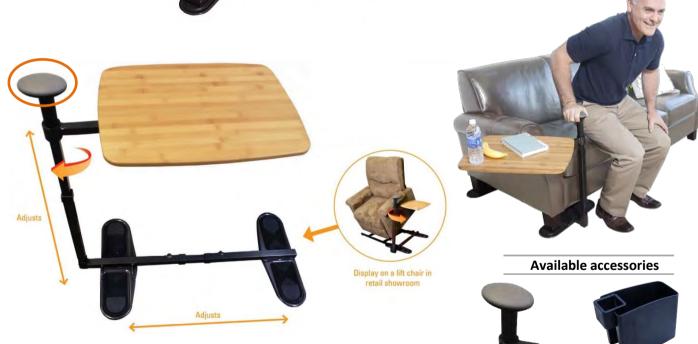

## **UNIVERSAL SWIVEL TRAY TABLE**

Optional support handle making sitting and standing easy

Large bamboo 360degree swivel tray which also pivots out of the way when not in use

Height Adjustable

Adjustable base length

Large super grip rubber pads ensuring extra stability and protects flooring

| UNIVERSAL SWIVEL TRAY TABLE   |         |    |
|-------------------------------|---------|----|
| Height of Tray                | 61-81   | cm |
| Height of optional handle     | 72-92   | cm |
| Dimensions of optional handle | 11.5x13 | cm |
| Base Length Adjustment        | 65-90   | cm |
| Weight                        | 9       | kg |
| Weight Limit of Tray          | 13.6    | kg |
| Weight Limit of Handle        | 113.5   | kg |

Organiser Compartment

Cup Holder

Side Utensil Tray