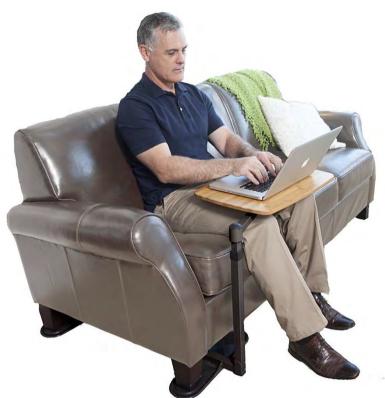

## **UNIVERSAL SWIVEL TRAY TABLE**

Optional support handle making sitting and standing easy

Large bamboo 360degree swivel tray which also pivots out of the way when not in use

Height Adjustable

Adjustable base length

Large super grip rubber pads ensuring extra stability and protects flooring

| UNIVERSAL SWIVEL TRAY TABLE   |         |    |
|-------------------------------|---------|----|
| Height of Tray                | 61-81   | cm |
| Height of optional handle     | 72-92   | cm |
| Dimensions of optional handle | 11.5x13 | cm |
| Base Length Adjustment        | 65-90   | cm |
| Weight                        | 9       | kg |
| Weight Limit of Tray          | 13.6    | kg |
| Weight Limit of Handle        | 113.5   | kg |